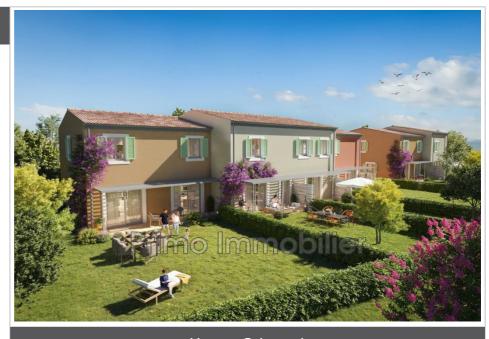

## **House Grimaud**

In Grimaud, in a future set of seven houses, a T4 type house adjoining on one side only. Come and discover the model of this new program at an attractive price. This house with a surface area of 101.3m² on 190.4m² of land including 10.2m² of terrace. 2 parking lots. You can enjoy and share friendly moments with family and friends in this wooded garden. Neat contemporary services and volumes designed for optimal comfort of life. You can personalize your interiors to suit your taste for your future family cocoon. Delivery July 2022. Reduced notary fees. Pinel and PTZ law Ref.: 639V219M - Mandat n°173