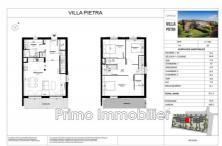

## € 455 000

Buying house 4 rooms

Surface: 99 m<sup>2</sup>

Surface of the living :  $34 \text{ m}^2$ Surface of the land :  $185 \text{ m}^2$ Year of construction : 2022

Exposition: Sud est

View : Jardin

Hot water: Electrique Inner condition: New External condition: New

Amenities:

Calm

3 bedroom

1 terrace

1 bathroom

1 shower

2 WC

1 parking

## **House Grimaud**

In Grimaud, in a future set of seven houses, a T4 type house adjoining on one side only. Come and discover the model of this new program at an attractive price. This house with a surface area of 101.3m² on 190.4m² of land including 10.2m² of terrace. 2 parking lots. You can enjoy and share friendly moments with family and friends in this wooded garden. Neat contemporary services and volumes designed for optimal comfort of life. You can personalize your interiors to suit your taste for your future family cocoon. Delivery July 2022. Reduced notary fees. Pinel and PTZ law Ref.: 639V219M - Mandat n°173